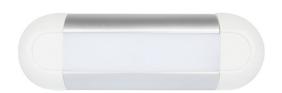

## **Technical Information Sheet**

Part No. 0-668-90

Durite Interior Lamp. SMD 2525 LED's 10-30VDC. 22 white SMD LED's. PC Lens with ADC12 Housing. IP67. E Marked EMC R10. 20cm flying leads. Current Draw 0.26A @ 12VDC, 0.15A @ 24VDC.

## **Specification**

Type Linear LED Interior Lamp

 Voltage
 10-30VDC

 LED
 22 x 0.2W

 Power
 4.4W

 Illumination
 195Lumen

 Lux @ 1 Meter
 65 Lux

Material PC Lens, ADC12 Housing