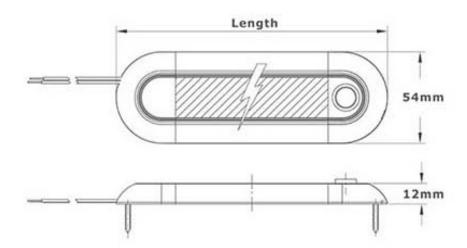

## **Technical Drawing** (not to scale)

Protection IP67

Operating Temperature -25°C to 65°C

Switch N/A

Dimensions 160\*54\*12mm Compliance CE, EMC R10

The information contained in this document is correct to the best of our knowledge at the time of printing. However, specifications may change at any time without notice.